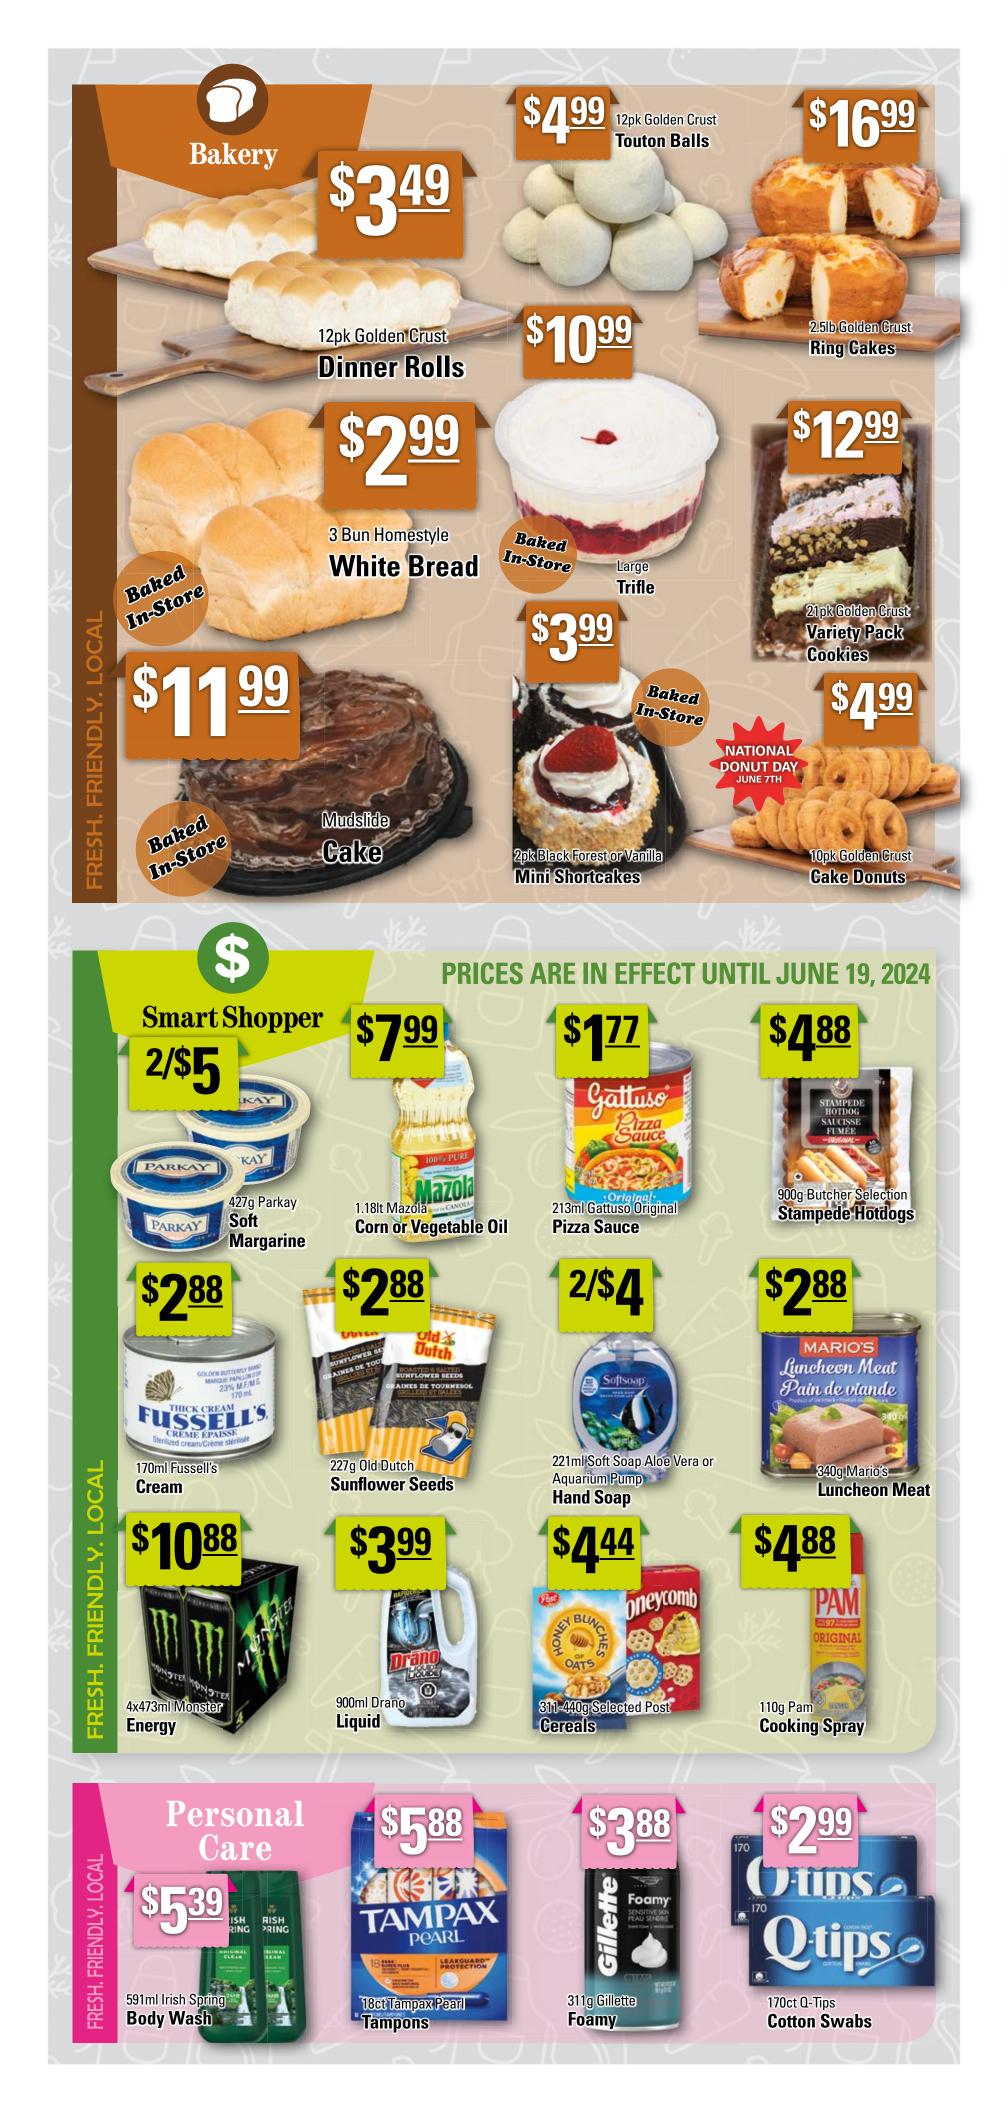

rated Milk** 



\$<u>/188</u> TEHOU TEHOU ESTYLE RANCH ICH FACON MA 591ml Litehouse Dressing \$<u>444</u>



675g Crosby **Fancy or Cooking Molasses** 



240g Furlani **Garlic Toast** 



**\$<b>6**88



Rot

Wheat or Best for Bread Flour

BARREL

BARREI

320-400g Cracker Barrel

**Cheese Bars or Shreds** 

24ct Royale Double Roll **Bathroom Tissue** 

99

1lt Liberty

**Canola Oil** 

375g Purity **Chocolate Chip Cookies** 



250ml Smucker's Jam (excludes raspberry)





12ct Armstrong **Cheese Melts** 

Have you heard about our... JR SHOPPER PASSP

Each week in our flyer, Pepper will pop up by one of her favourite items & that's our new STICKER OF THE WEEK. Collect them AU to earn a



\*STICKERS available at the checkout. Full promo details in store or on our Facebook page.















Visit our brand new Garden Centre located at Powell's Bay Roberts, 160 Conception Bay Highway.

We have a large selection of perennials, annuals, bushes, trees, plant food, soil, mulch and so much more!

## **GARDEN CENTRE HOURS;**

Monday-Wednesday **9am-6pm** Thursday-Saturday **8am-7pm** Sunday **9am-5pm**