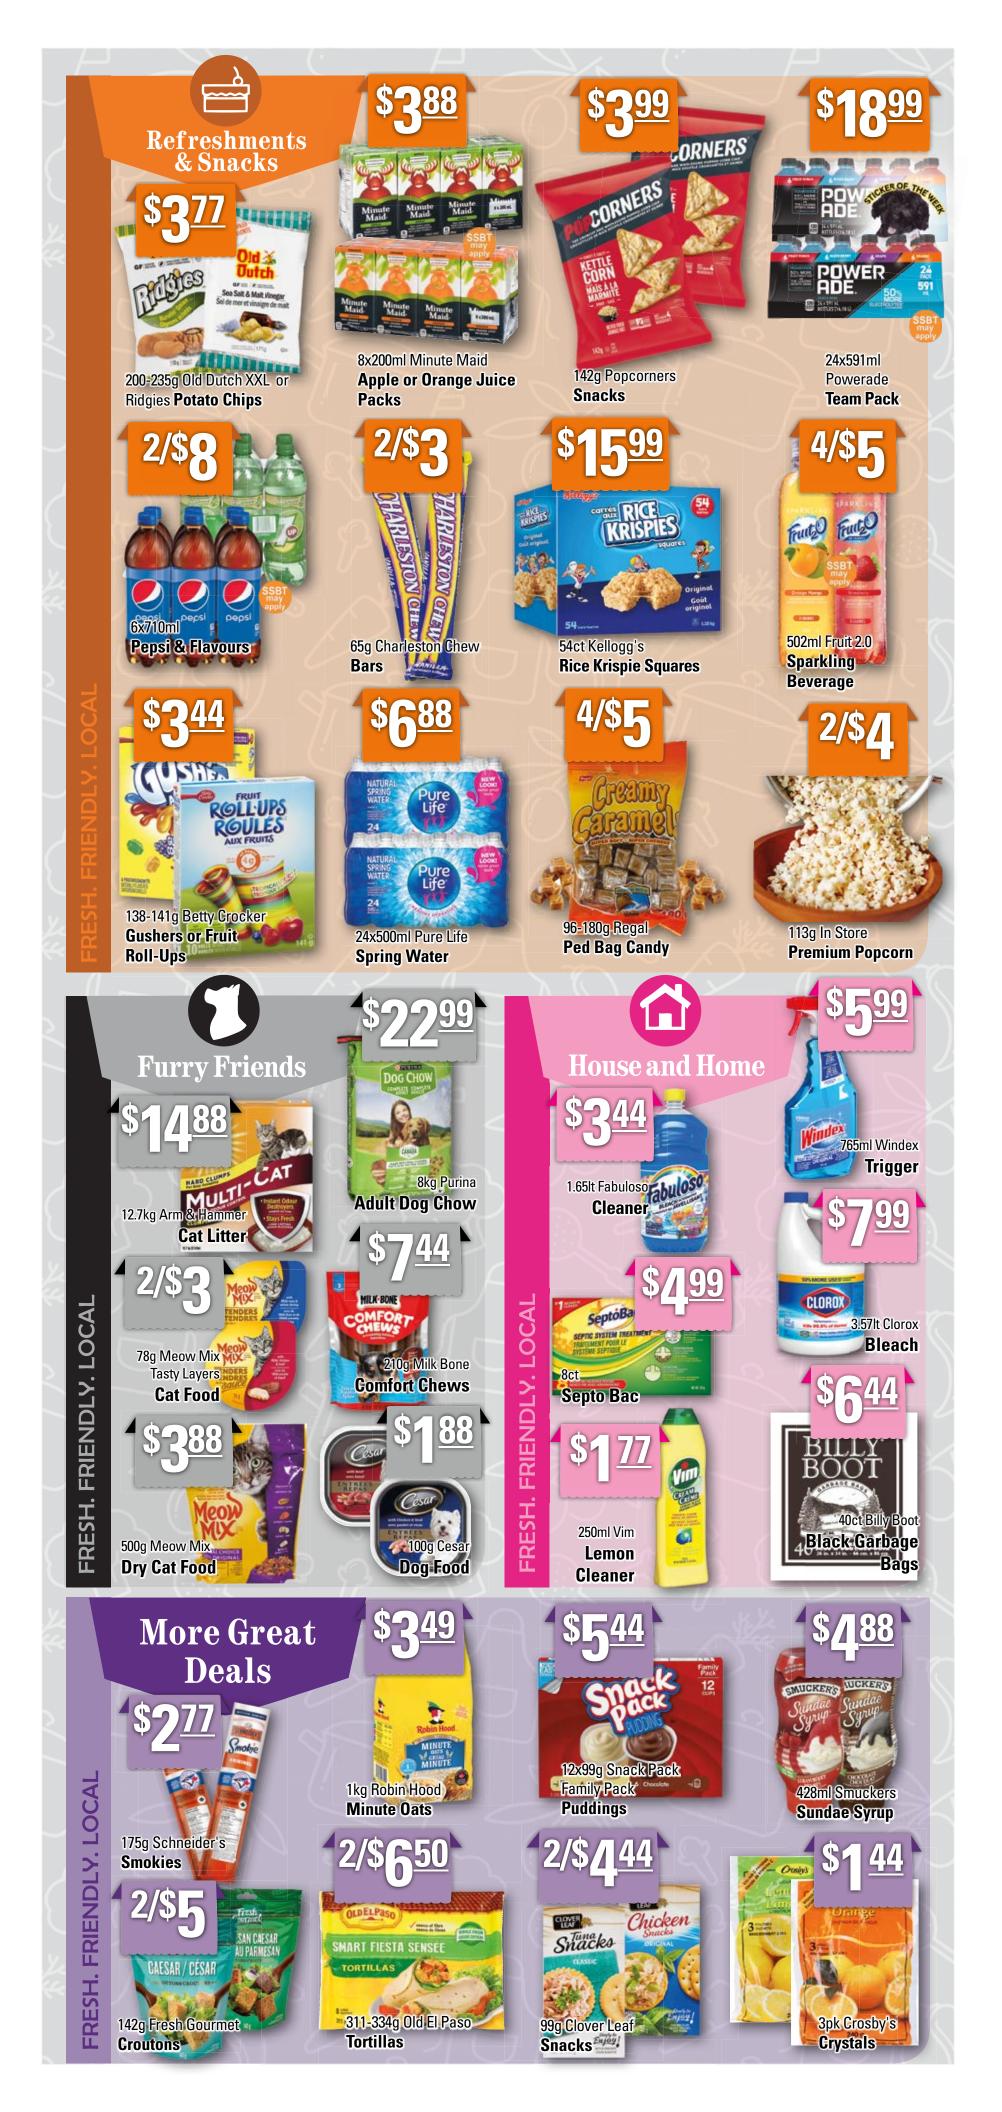

ted Milk** 



\$<u>/188</u> TEHOU TEHOU ESTYLE RANCH ICH FACON MA 591ml Litehouse Dressing \$<u>444</u>



675g Crosby **Fancy or Cooking Molasses** 



240g Furlani **Garlic Toast** 



**\$<b>6**88



Rot

Wheat or Best for Bread Flour

BARREL

BARREI

320-400g Cracker Barrel

**Cheese Bars or Shreds** 

24ct Royale Double Roll **Bathroom Tissue** 

99

1lt Liberty

**Canola Oil** 

375g Purity **Chocolate Chip Cookies** 



250ml Smucker's Jam (excludes raspberry)





12ct Armstrong **Cheese Melts** 

Have you heard about our... JR SHOPPER PASSP

Each week in our flyer, Pepper will pop up by one of her favourite items & that's our new STICKER OF THE WEEK. Collect them AU to earn a



\*STICKERS available at the checkout. Full promo details in store or on our Facebook page.















Visit our brand new Garden Centre located at Powell's Bay Roberts, 160 Conception Bay Highway.

We have a large selection of perennials, annuals, bushes, trees, plant food, soil, mulch and so much more!

## **GARDEN CENTRE HOURS;**

Monday-Wednesday **9am-6pm** Thursday-Saturday **8am-7pm** Sunday **9am-5pm**